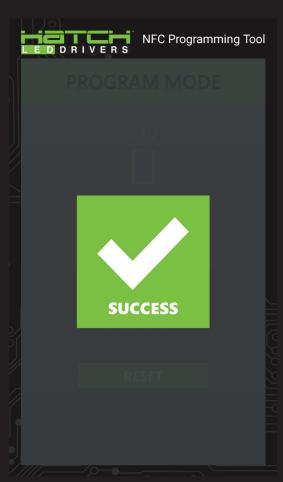

#### **Program the Driver**

- 4. You will receive a confirmation message showing the driver has been successfully programmed.
- 5. If an incorrect driver is scanned, a message showing the driver is not compatible with the current programming settings will appear.