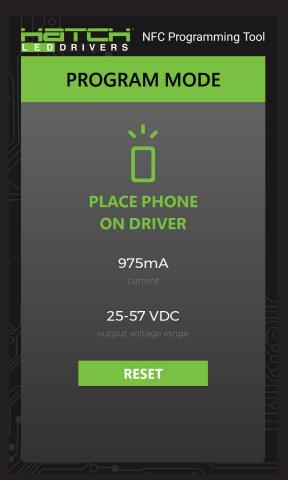

## **Program the Driver**

- 1. Search for the driver by placing the NFC receiver of the phone on the "T" in HATCH on the programming port.
- 2. Adjust the output current to the desired level by using the slider bar.
- 3. Program the driver by touching and holding the phone on the black programming port on the PLC driver.