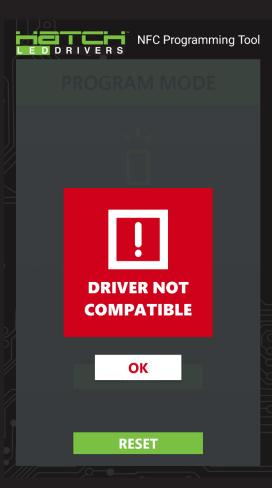

#### **Program the Driver**

- 4. You will receive a confirmation message showing the driver has been successfully programmed.
- 5. If an incorrect driver is scanned, a message showing the driver is not compatible with the current programming settings will appear.