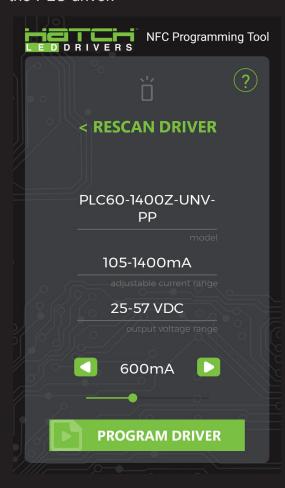

## **Program the Driver**

- 1. Search for the driver by placing the NFC receiver of the phone on the "T" in HATCH on the programming port.
- 2. Adjust the output current to the desired level by using the slider bar.
- 3. Program the driver by touching and holding the phone on the black programming port on the PLC driver.